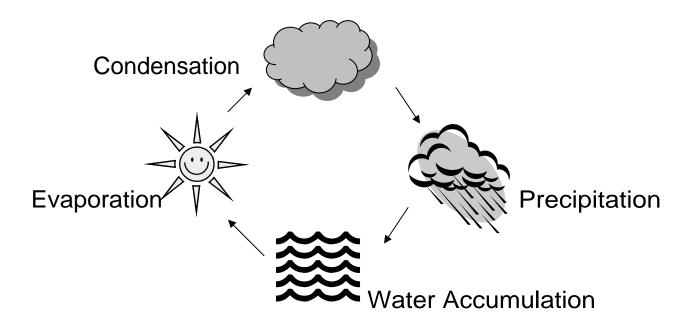

## Mini Water Cycle

## Let's create our own mini water cycle.

- 1. Put the cotton ball in a corner of the ziplock bag.
- 2. Use the dropper to add water to the cotton ball, do not use too much water. There shouldn't be any water in your bag.
- 3. Zip your bag closed.
- 4. Use tape and put your bag up in a sunny window.
- 5. Record your findings on the mini water cycle recording sheet.

## Mini Water Cycle

What did you learn?

| 1. | Ho<br>- | w did you know that your water cycle created a cloud?                                                    |
|----|---------|----------------------------------------------------------------------------------------------------------|
|    |         | nat part of the water cycle had to happen before the cloud could led in your bag? What made that happen? |
| 3. | Dic     | I you see any precipitation? How did you know?                                                           |
| 4. | Ex      | plain how the water cycle continues in your bag:                                                         |
|    | -       |                                                                                                          |